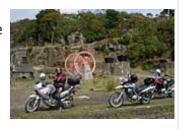

The following tour description is a brief outline of what awaits you on your 17 days of travel, through the diverse country of New Zealand.

In the North Island you will visit the stunning beaches and twisty roads of the Coromandel Peninsula, Rotorua's Geyserland and Maori settlements. The journey continues on less traveled roads in the King Country and Taranaki through volcanic landscapes and deep sub tropical forest before reaching the southern part of the North Island, Wellington.