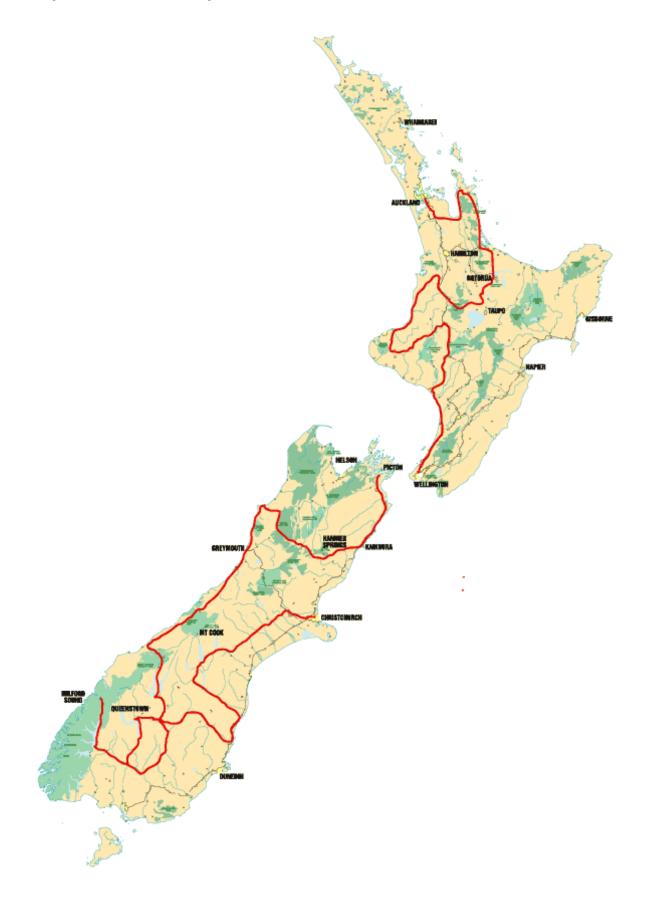

The following tour description is a brief outline of what awaits you on your 17 days of travel, through the diverse country of New Zealand.

In the North Island you will visit the stunning beaches and twisty roads of the Coromandel Peninsula, Rotorua's Geyserland and Maori settlements. The journey continues on less traveled roads in the King Country and Taranaki through volcanic landscapes and deep sub tropical forest before reaching the southern part of the North Island, Wellington.

In the South Island Kaikoura awaits you with seals and whale watching. You will travel through some of the passes crossing the Southern Alps, visit Central Otago's Gold fields and early settlements and of course Oueenstown and The Milford Sounds. The final leg of the tour travels north to the central lakes before ending in Christchurch.

### **Tour Highlights**

Auckland Waitomo Coromandel Rotorua Volcanic Plateau King Country Kaikoura West Coast Punakaiki Glaciers Milford Sound Queenstown Otago Goldfields Lake Tekapo

# Route Map - New Zealand Explorer Hotel Tour